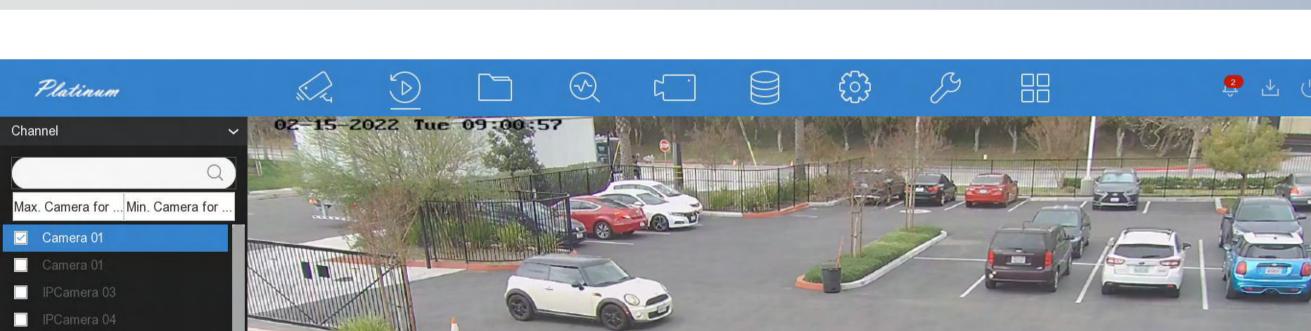

**Detection with Target Classification** 

for human and/or vehicle activities.

Streamlined Playback Analysis

**GLTS** 

#### are enabled by default, making IP camera setup easier and smoother than ever.

Human and vehicle detection can be separately enabled to suit user needs, and our models come

with an option to skip any irrelevant footage on the local menu. Users can also filter their searches

- **NVMS V3 Data Retrieval**

Efficiently retrieve and import footage with human and/or vehicle activities using NVMS V3 software from different cameras placed in multiple locations.

2) Export the footage you need.