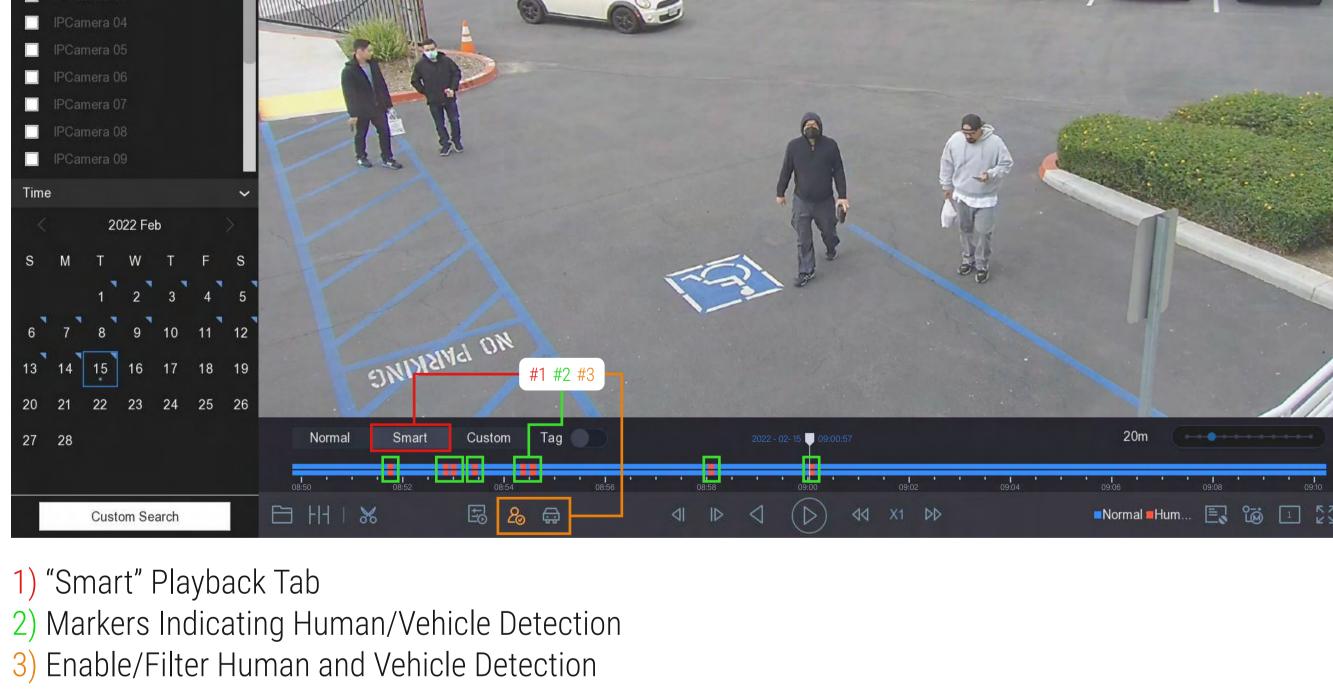

- **NVMS V3 Data Retrieval**

Efficiently retrieve and import footage with human and/or vehicle activities using NVMS V3 software from different cameras placed in multiple locations.

2) Export the footage you need.

With AWAI Enterprise Level NVRs, human/vehicle detection can be shown through Live View in

snapshots, and the playback can be easily accessed with one click on local monitors.

- 1) "Target Detection" Tab
- 2) Enable Human/Vehicle Detection 3) Live View Pop-Up Selection