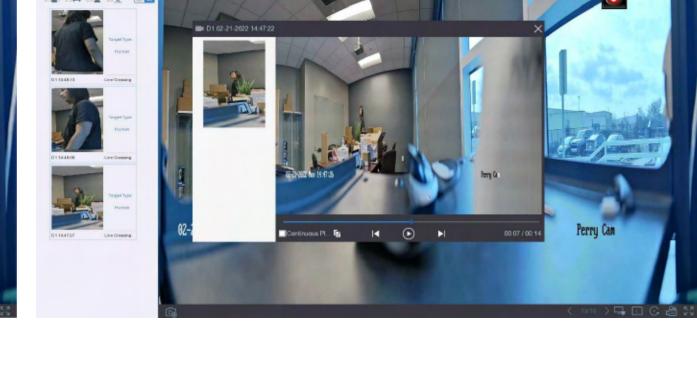

With AWAI Enterprise Level NVRs, human/vehicle detection can be shown through Live View in

snapshots, and the playback can be easily accessed with one click on local monitors.

- 1) "Target Detection" Tab
- 2) Enable Human/Vehicle Detection 3) Live View Pop-Up Selection