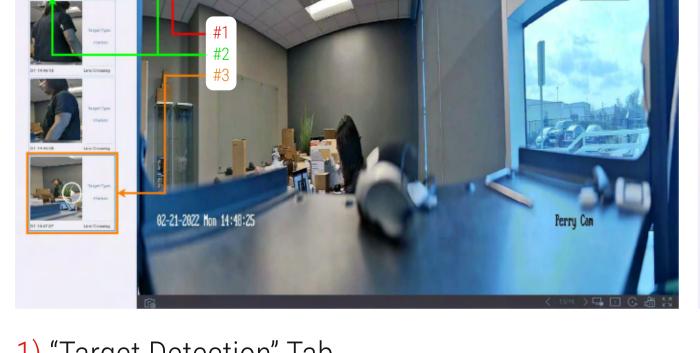

With AWAI Enterprise Level NVRs, human/vehicle detection can be shown through Live View in

snapshots, and the playback can be easily accessed with one click on local monitors.

- 1) "Target Detection" Tab
- 2) Enable Human/Vehicle Detection 3) Live View Pop-Up Selection